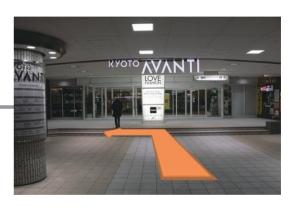

**5** Get down the steps and go straight.

6 You will find the entrance of Avanti, then turn left.

**7** You will see our Sunrise tour desk on your left side.