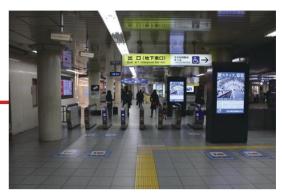

## JR Kyoto station Underground East Gate

**1** After the gate, turn on the right.

**2** You will see the green ticket machine, then turn right again.

Go straight.

**4** On the way, there is the gate of Subway South Exit on your right side. Go straight to slope side with Avanti sign.