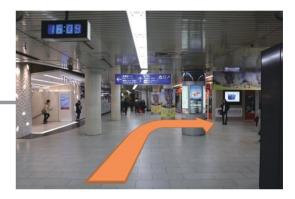

## JR Kyoto station Underground East Gate

**1** After the gate, turn on the right.

**2** You will see the green ticket machine, then turn right again.

Go straight.

**4** On the way, there is the gate of Subway South Exit on your right side. Go straight to slope side with Avanti sign.