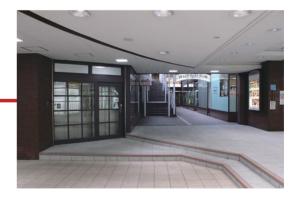

**5** Get down the steps and go straight.

6 You will find the entrance of Avanti, then turn left.

**7** You will see our Sunrise tour desk on your left side.