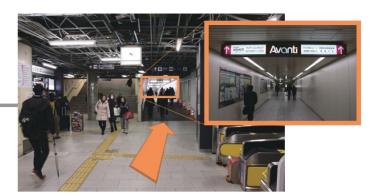

## JR Kyoto station Underground East Gate

**1** After the gate, turn on the right.

**2** You will see the green ticket machine, then turn right again.

Go straight.

**4** On the way, there is the gate of Subway South Exit on your right side. Go straight to slope side with Avanti sign.