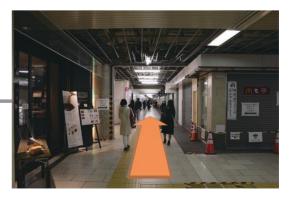

**5** Get down the steps and go straight.

6 You will find the entrance of Avanti, then turn left.

**7** You will see our Sunrise tour desk on your left side.