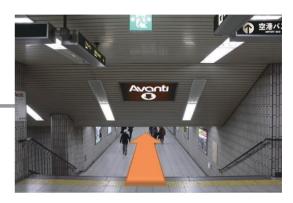

## JR Kyoto station Underground East Gate

**1** After the gate, turn on the right.

**2** You will see the green ticket machine, then turn right again.

Go straight.

**4** On the way, there is the gate of Subway South Exit on your right side. Go straight to slope side with Avanti sign.

**5** Get down the steps and go straight.

6 You will find the entrance of Avanti, then turn left.

**7** You will see our Sunrise tour desk on your left side.