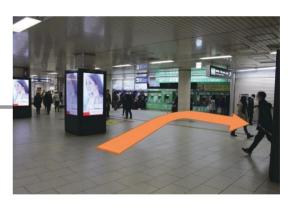

## JR Kyoto station Underground East Gate

**1** After the gate, turn on the right.

**2** You will see the green ticket machine, then turn right again.

Go straight.

**4** On the way, there is the gate of Subway South Exit on your right side. Go straight to slope side with Avanti sign.