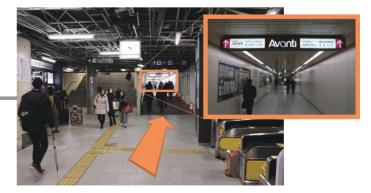

## **2** Turn right and go straight.

**3** On the way, there is the gate of Subway South Exit on your right side.

Go straight to slope side with Avanti sign.

## **4** Get down the steps and go straight.

**5** You will find the entrance of Avanti, then turn left.

6 You will see our Sunrise tour desk on your left side.