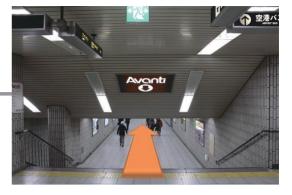

## **2** Turn right and go straight.

**3** On the way, there is the gate of Subway South Exit on your right side.

Go straight to slope side with Avanti sign.