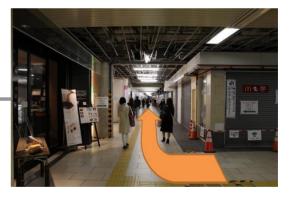

## **2** Turn right and go straight.

**3** On the way, there is the gate of Subway South Exit on your right side.

Go straight to slope side with Avanti sign.