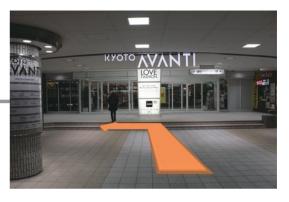

## **4** Get down the steps and go straight.

**5** You will find the entrance of Avanti, then turn left.

6 You will see our Sunrise tour desk on your left side.