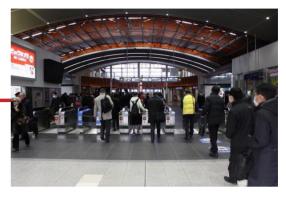

**1** After the gate, turn left.

**2** Go straight.

**3** Get down the escalator, and go straight.

4 You will see the Shinkansen Central Exit on your left side. Go straight.

**5** Turn left to Hachijo West Side.