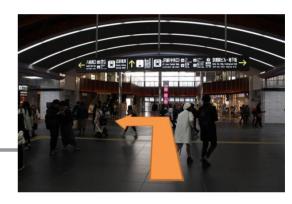

**1** After the gate, turn left.

**2** Go straight.

**3** Get down the escalator, and go straight.

4 You will see the Shinkansen Central Exit on your left side. Go straight.

**5** Turn left to Hachijo West Side.