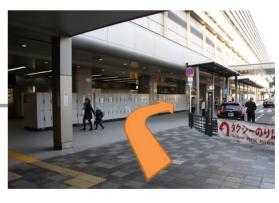

6 Get down the steps.

**7** Go straight along the road.

8 Go straight.

9 You will see the Avanti, get down the steps.

10 Turn right and get down the steps again, then go straight.

**11** You will find the entrance of Avanti, then turn left.