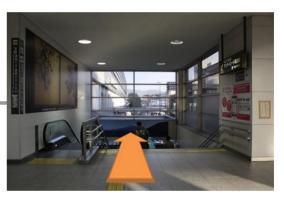

**1** After the gate, turn left.

**2** Go straight.

**3** Get down the escalator, and go straight.

4 You will see the Shinkansen Central Exit on your left side. Go straight.

**5** Turn left to Hachijo West Side.

6 Get down the steps.

**7** Go straight along the road.

8 Go straight.

9 You will see the Avanti, get down the steps.

10 Turn right and get down the steps again, then go straight.

**11** You will find the entrance of Avanti, then turn left.