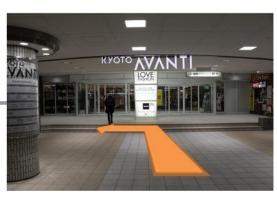

6 Get down the steps.

**7** Go straight along the road.

8 Go straight.

9 You will see the Avanti, get down the steps.

10 Turn right and get down the steps again, then go straight.

**11** You will find the entrance of Avanti, then turn left.

12 You will see our Sunrise tour desk on your left side.