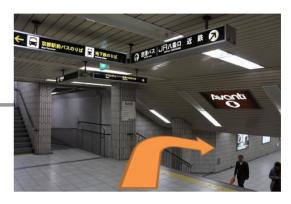

6 Get down the steps.

**7** Go straight along the road.

8 Go straight.

9 You will see the Avanti, get down the steps.

10 Turn right and get down the steps again, then go straight.

**11** You will find the entrance of Avanti, then turn left.