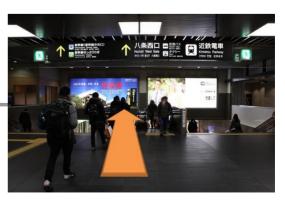

6 Get down the steps.

**7** Go straight along the road.

8 Go straight.

9 You will see the Avanti, get down the steps.

10 Turn right and get down the steps again, then go straight.

**11** You will find the entrance of Avanti, then turn left.