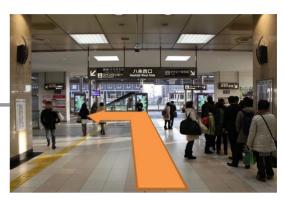

**1** After the gate, turn left.

**2** Go straight.

**3** Get down the escalator, and go straight.

4 You will see the Shinkansen Central Exit on your left side. Go straight.

**5** Turn left to Hachijo West Side.