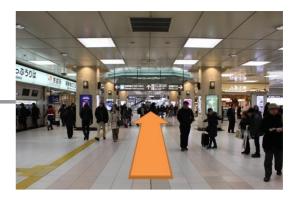

**1** After the gate, turn left.

**2** Go straight.

**3** Get down the escalator, and go straight.

4 You will see the Shinkansen Central Exit on your left side. Go straight.

**5** Turn left to Hachijo West Side.