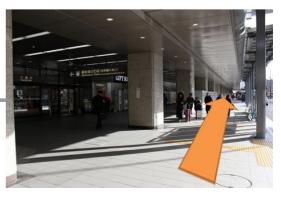

**1** After the gate, turn left.

**2** Go straight.

**3** Get down the escalator, and go straight.

4 You will see the Shinkansen Central Exit on your left side. Go straight.

**5** Turn left to Hachijo West Side.

6 Get down the steps.

**7** Go straight along the road.

8 Go straight.

9 You will see the Avanti, get down the steps.

10 Turn right and get down the steps again, then go straight.

**11** You will find the entrance of Avanti, then turn left.