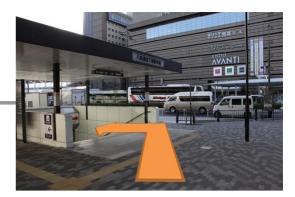

6 Get down the steps.

**7** Go straight along the road.

8 Go straight.

9 You will see the Avanti, get down the steps.

10 Turn right and get down the steps again, then go straight.

**11** You will find the entrance of Avanti, then turn left.