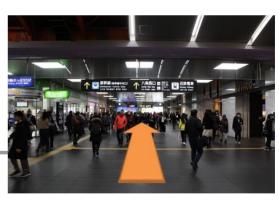

**1** After the gate, turn left.

**2** Go straight.

**3** Get down the escalator, and go straight.

4 You will see the Shinkansen Central Exit on your left side. Go straight.

**5** Turn left to Hachijo West Side.

6 Get down the steps.

**7** Go straight along the road.

8 Go straight.

9 You will see the Avanti, get down the steps.

10 Turn right and get down the steps again, then go straight.

**11** You will find the entrance of Avanti, then turn left.