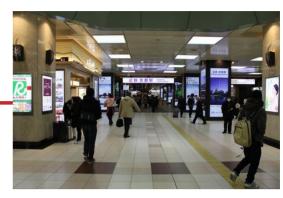

**1** After the gate, turn left and go straight.

2 Turn left to Hachijo West Side.

**3** Get down the steps.

**4** Go straight along the road.

**5** Go straight.

**6** You will see the Avanti, get down the steps.