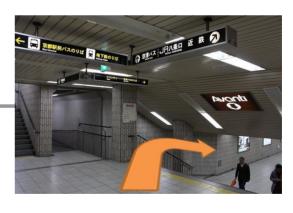

**1** After the gate, turn left and go straight.

2 Turn left to Hachijo West Side.

**3** Get down the steps.

**4** Go straight along the road.

**5** Go straight.

**6** You will see the Avanti, get down the steps.