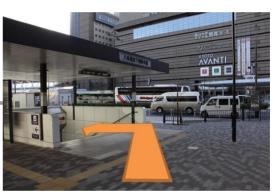

7 Turn right and get down the steps again, then go straight.

8 You will find the entrance of Avanti, then turn left.

**9** You will see our Sunrise tour desk on your left side.