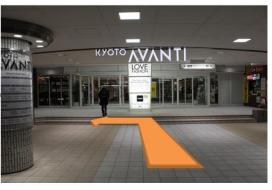

7 Turn right and get down the steps again, then go straight.

8 You will find the entrance of Avanti, then turn left.

**9** You will see our Sunrise tour desk on your left side.