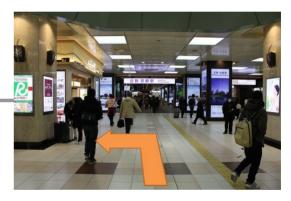

**1** After the gate, turn left and go straight.

2 Turn left to Hachijo West Side.

**3** Get down the steps.

**4** Go straight along the road.

**5** Go straight.

**6** You will see the Avanti, get down the steps.