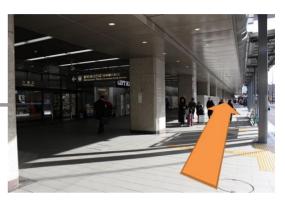

**1** After the gate, turn left and go straight.

2 Turn left to Hachijo West Side.

**3** Get down the steps.

**4** Go straight along the road.

**5** Go straight.

**6** You will see the Avanti, get down the steps.

7 Turn right and get down the steps again, then go straight.

8 You will find the entrance of Avanti, then turn left.

**9** You will see our Sunrise tour desk on your left side.