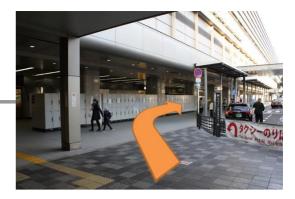

**1** After the gate, turn left and go straight.

2 Turn left to Hachijo West Side.

**3** Get down the steps.

**4** Go straight along the road.

**5** Go straight.

**6** You will see the Avanti, get down the steps.

7 Turn right and get down the steps again, then go straight.

8 You will find the entrance of Avanti, then turn left.

**9** You will see our Sunrise tour desk on your left side.