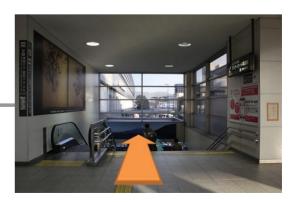

**1** After the gate, turn left and go straight.

2 Turn left to Hachijo West Side.

**3** Get down the steps.

**4** Go straight along the road.

**5** Go straight.

**6** You will see the Avanti, get down the steps.