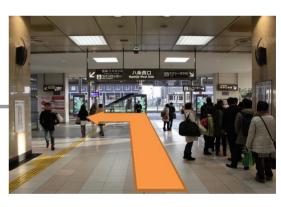

**1** After the gate, turn left and go straight.

2 Turn left to Hachijo West Side.

**3** Get down the steps.

**4** Go straight along the road.

**5** Go straight.

**6** You will see the Avanti, get down the steps.