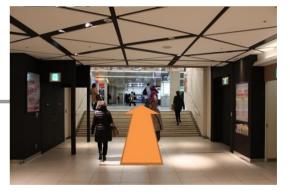

**7** Get up the steps.

**5** Turn right.

**6** Turn right before shopping builiding and go straight.

 On the way, there is the gate of Subway South Exit on your right side. Go straight to slope side with Avanti sign.