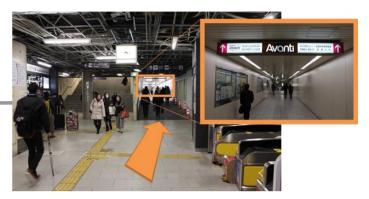

**7** Get up the steps.

**5** Turn right.

**6** Turn right before shopping builiding and go straight.

 On the way, there is the gate of Subway South Exit on your right side. Go straight to slope side with Avanti sign.

Get down the steps and go straight.

Go straight.

You will find the entrance of Avanti, then turn left.

You will see our Sunrise tour desk on your left side.