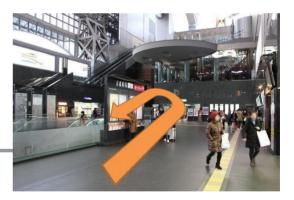

**7** Get up the steps.

**5** Turn right.

**6** Turn right before shopping builiding and go straight.

 On the way, there is the gate of Subway South Exit on your right side. Go straight to slope side with Avanti sign.