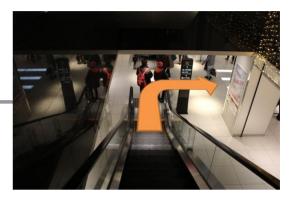

## **1** After the gate, turn right.

**2** Get down the escalator for undergrand.

**3** Turn left and go to the escalator for B2 floor.

[G] You will come from JR Kyoto station Central Exit. (1/3)

8 When you see the green ticket machine on your right front, turn right.