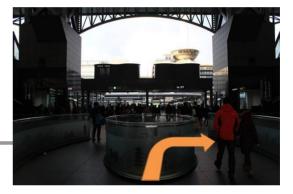

## **1** After the gate, turn right.

**2** Get down the escalator for undergrand.

**3** Turn left and go to the escalator for B2 floor.

[G] You will come from JR Kyoto station Central Exit. (1/3)

8 When you see the green ticket machine on your right front, turn right.