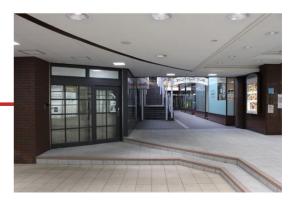

**7** Get up the steps.

**5** Turn right.

**6** Turn right before shopping builiding and go straight.

 On the way, there is the gate of Subway South Exit on your right side. Go straight to slope side with Avanti sign.

Get down the steps and go straight.

Go straight.

You will find the entrance of Avanti, then turn left.

You will see our Sunrise tour desk on your left side.