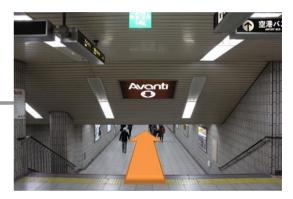

Get down the steps and go straight.

Go straight.

You will find the entrance of Avanti, then turn left.

You will see our Sunrise tour desk on your left side.