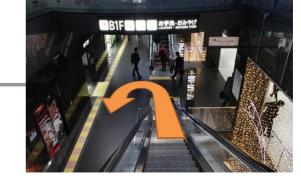

**7** Get up the steps.

**5** Turn right.

**6** Turn right before shopping builiding and go straight.

 On the way, there is the gate of Subway South Exit on your right side. Go straight to slope side with Avanti sign.

Get down the steps and go straight.

Go straight.

You will find the entrance of Avanti, then turn left.

You will see our Sunrise tour desk on your left side.