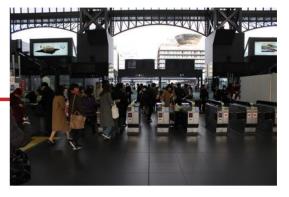

## **1** After the gate, turn right.

**2** Get down the escalator for undergrand.

**3** Turn left and go to the escalator for B2 floor.

[G] You will come from JR Kyoto station Central Exit. (1/3)

8 When you see the green ticket machine on your right front, turn right.