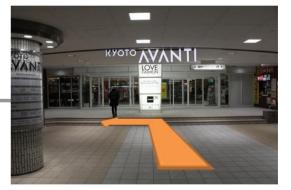

Get down the steps and go straight.

Go straight.

You will find the entrance of Avanti, then turn left.

You will see our Sunrise tour desk on your left side.