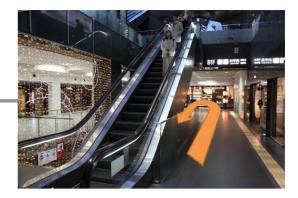

## **1** After the gate, turn right.

**2** Get down the escalator for undergrand.

**3** Turn left and go to the escalator for B2 floor.

[G] You will come from JR Kyoto station Central Exit. (1/3)

8 When you see the green ticket machine on your right front, turn right.