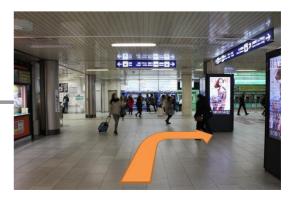

**7** Get up the steps.

**5** Turn right.

**6** Turn right before shopping builiding and go straight.

 On the way, there is the gate of Subway South Exit on your right side. Go straight to slope side with Avanti sign.