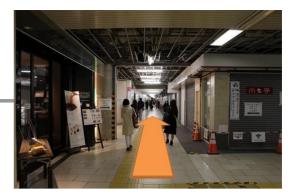

**7** Get up the steps.

**5** Turn right.

**6** Turn right before shopping builiding and go straight.

 On the way, there is the gate of Subway South Exit on your right side. Go straight to slope side with Avanti sign.